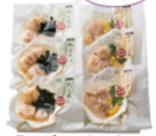

### 北のグルメキッチン[D] (すべて加熱用)

- ◆帆立パター焼(3玉入) ◆帆立磯堤(3玉入)
- ◆銀だら西京味噌淡焼(1切) ◆甘塩紅鮭焼(1切) ◆サーモンハラス西京味噌漬焼(2切入)
- ◆サーモンハラス様(2切入)

080円 (税込5.480円)

北のグルメキッチン 帆立2種セット (すべて加熱用)

- ◆観立パター焼き(3玉人)×3袋
- ◆帆立環境(3玉人)×3袋

52Uri [総込4,980円]