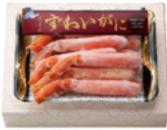

### 北海道鮭の石狩味噌鍋 (すべて加熱用)

- ◆鮭(5切) ◆ポイル帆立(200g前後)
- ◆赤えび(5本前後) ◆ポイルあさり(200g前後)
- ◆とりつみれ(250g前後)
- ◆ラーメン(2食) ◆味噌鍋のたれ(3袋) ◆レシビ付

[税込3.980円]

ボイルたらばがに足 半級むき

.930円[總法11,800円]

ずわいがに足ポイル ポーション (500g前後)

\*# 5,540円 (概込5,980円)