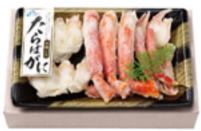

### 北海道鮭の石狩味噌鍋 (すべて加熱用)

- ◆鮭(5切) ◆ポイル帆立(200g前後)
- ◆赤えび(5本前後) ◆ポイルあさり(200g前後)
- ◆とりつみれ(250g前後)
- ◆ラーメン(2食) ◆味噌鍋のたれ(3袋) ◆レシビ付

[税込3.980円]

ボイルたらばがに足 半級むき

.930円[總法11,800円]

ずわいがに足ポイル ポーション (500g前後)

\*# 5,540円 (概込5,980円)